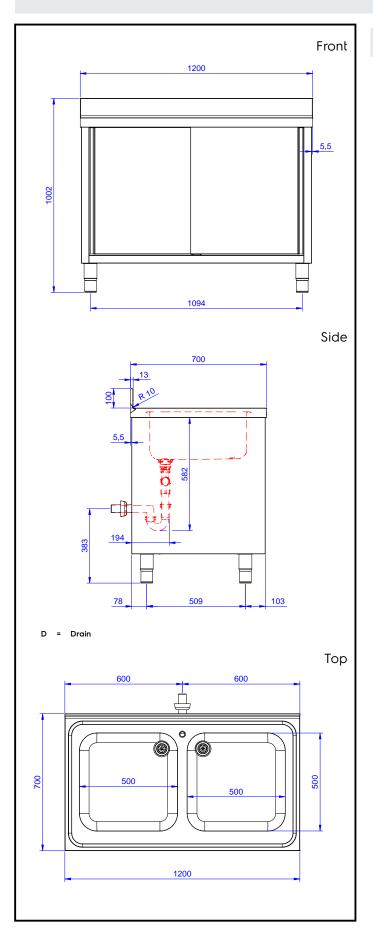

# **Key Information:**

Cabinet width:

132918 (ML2S1217N) 1145 mm Cabinet depth: 645 mm Cabinet height: 385 mm External dimensions, Width: 1200 mm External dimensions, Depth: 700 mm 1000 mm External dimensions, Height: 100 mm Upstand Dimensions, Height: Upstand Dimensions, Depth: 13 mm Upstand Dimensions, Radius: R=10 Bowls number

Bowl dimensions500x500xH250Number and type of doors:2 SlidingNet weight:55 kg

Eco Preparation 1200 mm Cupboard Sink with 2 Bowls